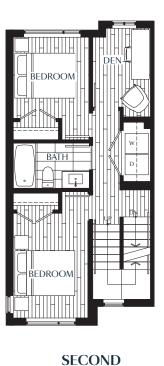

VARIATION OCCURS AT SUITES 241 & 246

BUILDING C TOWNHOUSE: 241, 242, 243, 244, 245 & 246

**B1** 

2 BEDROOM + DEN

2 Bath

**Interior:** 981 – 1,003 SF

Outdoor: 211 - 235 SF

MAIN