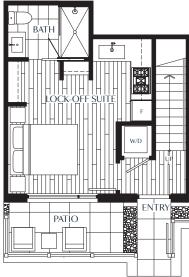

**BUILDING E** 

2 Bath

Interior: 1,013 SF

Outdoor: 233 SF

**LOWER** 

All sizes and dimensions are approximate and based on architectural measurements. Reverse and/or mirror plans occur throughout the development. Please see disclosure for specific offering details once available. This is not an offering for sale. E & O. E.