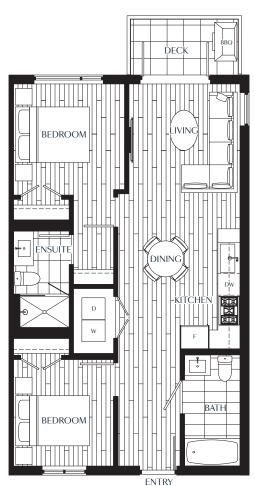

VARIATION OCCURS AT SUITES 241 & 246

BUILDING C TOWNHOUSE: 241, 242, 243, 244, 245 & 246

**B1** 

2 BEDROOM + DEN

2 Bath

**Interior:** 981 – 1,003 SF

Outdoor: 211 - 235 SF

MAIN