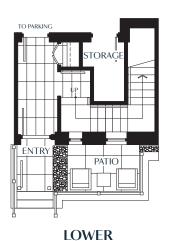

**BUILDING E** 

TOWNHOUSE: 152, 153, 154, 156 & 157

**LOWER** 

B<sub>1</sub>a

2 BEDROOM + DEN

2 Bath

Interior: 955 SF Outdoor: 250 SF

2 BEDROOM + DEN + LOCK-OFF

**BUILDING E** 

2 Bath

Interior: 1,013 SF

Outdoor: 233 SF

**LOWER** 

All sizes and dimensions are approximate and based on architectural measurements. Reverse and/or mirror plans occur throughout the development. Please see disclosure for specific offering details once available. This is not an offering for sale. E & O. E.