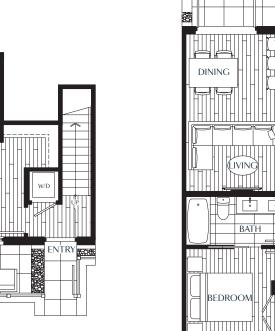

VARIATION OCCURS AT SUITES 241 & 246

BUILDING C TOWNHOUSE: 241, 242, 243, 244, 245 & 246

**B1** 

2 BEDROOM + DEN

2 Bath

**Interior:** 981 – 1,003 SF

Outdoor: 211 - 235 SF

MAIN

**BUILDING E** 

TOWNHOUSE: 152, 153, 154, 156 & 157

**LOWER** 

B<sub>1</sub>a

2 BEDROOM + DEN

2 Bath

Interior: 955 SF Outdoor: 250 SF

2 BEDROOM + DEN + LOCK-OFF