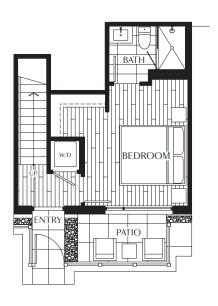

**BUILDING E** 

TOWNHOUSE: 152, 153, 154, 156 & 157

**LOWER** 

B<sub>1</sub>a

2 BEDROOM + DEN

2 Bath

Interior: 955 SF Outdoor: 250 SF

2 BEDROOM + DEN + LOCK-OFF

**BUILDING E** 

2 Bath

Interior: 1,013 SF

Outdoor: 233 SF

**LOWER** 

All sizes and dimensions are approximate and based on architectural measurements. Reverse and/or mirror plans occur throughout the development. Please see disclosure for specific offering details once available. This is not an offering for sale. E & O. E.