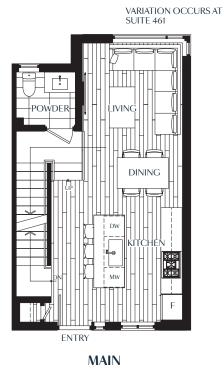

2.5 Bath + Roof Deck

Interior: 1,039 - 1,049 SF

Outdoor: 373 - 426 SF

VARIATION OCCURS AT

**LOWER** 

**ROOF DECK** 

BUILDING C

TOWNHOUSE: 461, 462, 463 & 464