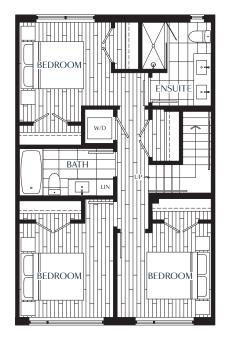

**C**1

3 BEDROOM

2.5 Bath + Roof Deck

Interior: 1,250 - 1,254 SF

**Outdoor:** 527 - 532 SF

**MAIN** 

ROOF DECK

BUILDING C TOWNHOUSE: 441, 442, 443, 444, 445 & 446