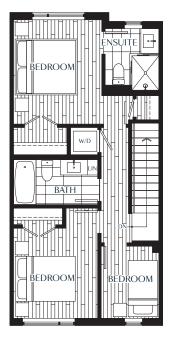

VARIATION OCCURS AT SUITES 241 & 246

BUILDING C TOWNHOUSE: 241, 242, 243, 244, 245 & 246

**B1** 

2 BEDROOM + DEN

2 Bath

**Interior:** 981 – 1,003 SF

Outdoor: 211 - 235 SF

MAIN