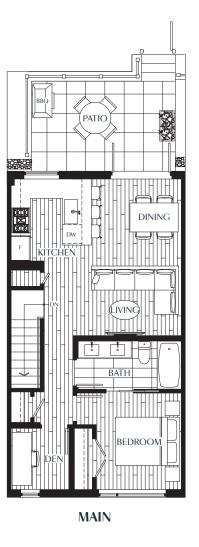

VARIATION OCCURS AT SUITES 241 & 246

BUILDING C TOWNHOUSE: 241, 242, 243, 244, 245 & 246

**B1** 

2 BEDROOM + DEN

2 Bath

**Interior:** 981 – 1,003 SF

Outdoor: 211 - 235 SF

MAIN