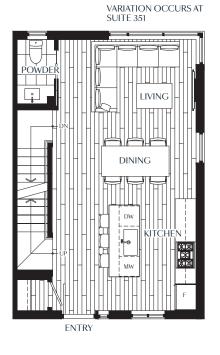

**C4** 

JR. 3 BEDROOM

2.5 Bath + Roof Deck

Interior: 1,130 - 1,143 SF Outdoor: 444 - 516 SF

**MAIN** 

**ROOF DECK** 

LOWER

BUILDING E TOWNHOUSE: 351, 352, 353, 354, 355, 356 & 357