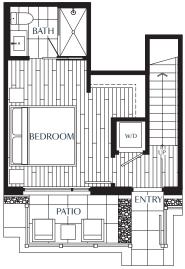

2 BEDROOM

2 Bath

Interior: 753 - 756 SF Outdoor: 222 - 235 SF VARIATION OCCURS AT SUITES 141 & 146

BUILDING C TOWNHOUSE: 141, 142, 143, 144, 145 & 146

2 BEDROOM

2 Bath

Interior: 753 - 758 SF Outdoor: 49 - 51 SF

VARIATION OCCURS AT SUITES 241 & 246

BUILDING C TOWNHOUSE: 241, 242, 243, 244, 245 & 246

**B1** 

2 BEDROOM + DEN

2 Bath

**Interior:** 981 – 1,003 SF

Outdoor: 211 - 235 SF

MAIN