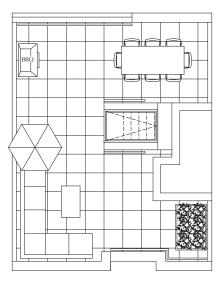

**C**1

3 BEDROOM

2.5 Bath + Roof Deck

Interior: 1,250 - 1,254 SF

**Outdoor:** 527 - 532 SF

**MAIN** 

ROOF DECK

BUILDING C TOWNHOUSE: 441, 442, 443, 444, 445 & 446