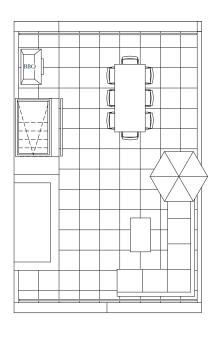

VARIATION OCCURS AT SUITES 241 & 246

BUILDING C TOWNHOUSE: 241, 242, 243, 244, 245 & 246

**B1** 

2 BEDROOM + DEN

2 Bath

**Interior:** 981 – 1,003 SF

Outdoor: 211 - 235 SF

MAIN

**BUILDING E** 

TOWNHOUSE: 152, 153, 154, 156 & 157

**LOWER** 

B<sub>1</sub>a

2 BEDROOM + DEN

2 Bath

Interior: 955 SF Outdoor: 250 SF

2 BEDROOM + DEN + LOCK-OFF