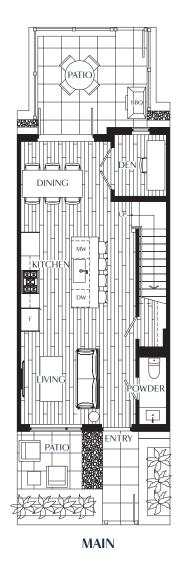

VARIATION OCCURS AT SUITES 241 & 246

BUILDING C TOWNHOUSE: 241, 242, 243, 244, 245 & 246

**B1** 

2 BEDROOM + DEN

2 Bath

**Interior:** 981 – 1,003 SF

Outdoor: 211 - 235 SF

MAIN