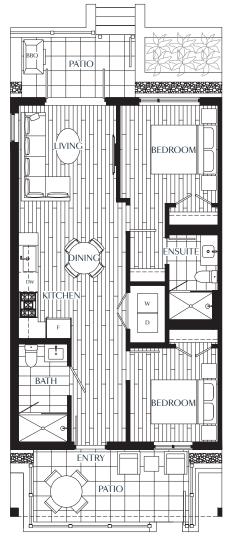

2 BEDROOM

2 Bath

Interior: 753 - 756 SF Outdoor: 222 - 235 SF VARIATION OCCURS AT SUITES 141 & 146

BUILDING C TOWNHOUSE: 141, 142, 143, 144, 145 & 146

2 BEDROOM

2 Bath

Interior: 753 - 758 SF Outdoor: 49 - 51 SF