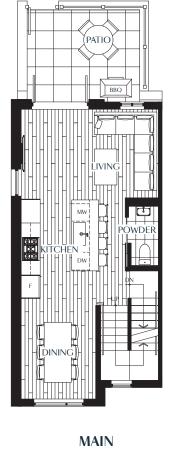

VARIATION OCCURS AT SUITES 241 & 246

BUILDING C TOWNHOUSE: 241, 242, 243, 244, 245 & 246

**B1** 

2 BEDROOM + DEN

2 Bath

**Interior:** 981 – 1,003 SF

Outdoor: 211 - 235 SF

MAIN

**BUILDING E** 

TOWNHOUSE: 152, 153, 154, 156 & 157

**LOWER** 

B<sub>1</sub>a

2 BEDROOM + DEN

2 Bath

Interior: 955 SF Outdoor: 250 SF

2 BEDROOM + DEN + LOCK-OFF