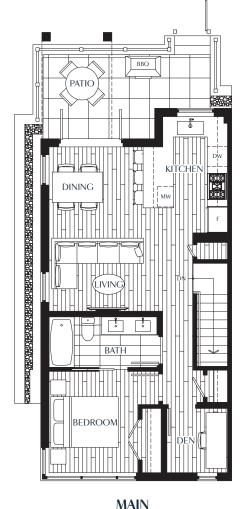

VARIATION OCCURS AT SUITES 241 & 246

BUILDING C TOWNHOUSE: 241, 242, 243, 244, 245 & 246

**B1** 

2 BEDROOM + DEN

2 Bath

**Interior:** 981 – 1,003 SF

Outdoor: 211 - 235 SF

MAIN