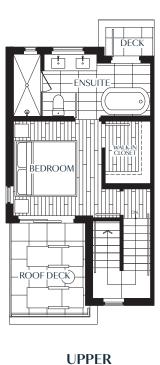

**C**1

3 BEDROOM

2.5 Bath + Roof Deck

Interior: 1,250 - 1,254 SF

**Outdoor:** 527 - 532 SF

**MAIN** 

ROOF DECK

BUILDING C TOWNHOUSE: 441, 442, 443, 444, 445 & 446

2.5 Bath + Roof Deck

Interior: 1,039 - 1,049 SF

Outdoor: 373 - 426 SF

VARIATION OCCURS AT

**LOWER** 

**ROOF DECK** 

BUILDING C

TOWNHOUSE: 461, 462, 463 & 464