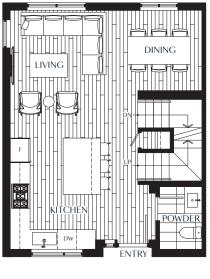

**C**1

3 BEDROOM

2.5 Bath + Roof Deck

Interior: 1,250 - 1,254 SF

**Outdoor:** 527 - 532 SF

**MAIN** 

ROOF DECK

BUILDING C TOWNHOUSE: 441, 442, 443, 444, 445 & 446