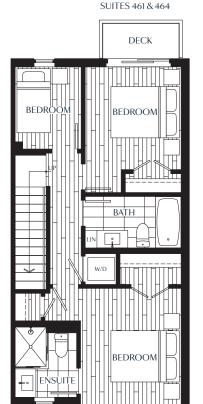

2.5 Bath + Roof Deck

Interior: 1,039 - 1,049 SF

Outdoor: 373 - 426 SF

VARIATION OCCURS AT

**LOWER** 

**ROOF DECK** 

BUILDING C

TOWNHOUSE: 461, 462, 463 & 464