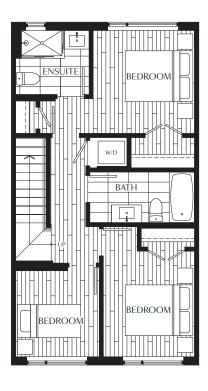

2.5 Bath + Roof Deck

Interior: 1,039 - 1,049 SF

Outdoor: 373 - 426 SF

VARIATION OCCURS AT

**LOWER** 

**ROOF DECK** 

BUILDING C

TOWNHOUSE: 461, 462, 463 & 464