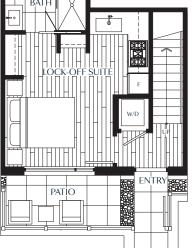

**BUILDING E** 

2 Bath

Interior: 1,013 SF

Outdoor: 233 SF

**LOWER** 

All sizes and dimensions are approximate and based on architectural measurements. Reverse and/or mirror plans occur throughout the development. Please see disclosure for specific offering details once available. This is not an offering for sale. E & O. E.