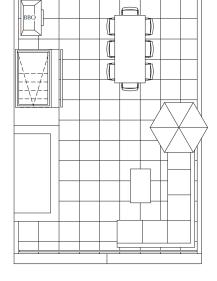

## **JR. 3 BEDROOM**

2.5 Bath + Roof Deck

Interior: 1,130 - 1,143 SF Outdoor: 444 - 516 SF

VARIATION OCCURS AT SUITE 351

MAIN

**ROOF DECK** 

The developer reserves the right to make modifications and changes to the building design, elevations, dimensions, specifications, features and prices, without prior notification. Decks, patios, stairs and windows may vary based on site conditions. All sizes and dimensions are approximate and based on architectural measurements. Reverse and/or mirror plans occur throughout the development. Please see disclosure for specific offering details once available. This is not an offering for sale. E & O.E.