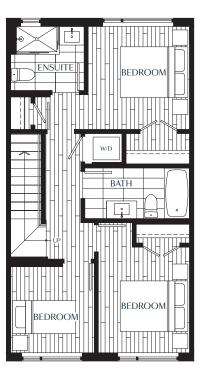

## **JR. 3 BEDROOM**

2.5 Bath + Roof Deck

Interior: 1,130 - 1,143 SF Outdoor: 444 - 516 SF

VARIATION OCCURS AT SUITE 351

MAIN

**ROOF DECK** 

The developer reserves the right to make modifications and changes to the building design, elevations, dimensions, specifications, features and prices, without prior notification. Decks, patios, stairs and windows may vary based on site conditions. All sizes and dimensions are approximate and based on architectural measurements. Reverse and/or mirror plans occur throughout the development. Please see disclosure for specific offering details once available. This is not an offering for sale. E & O.E.