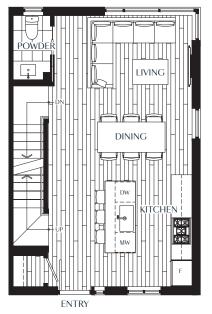

## **JR. 3 BEDROOM**

2.5 Bath + Roof Deck

Interior: 1,130 - 1,143 SF Outdoor: 444 - 516 SF

VARIATION OCCURS AT SUITE 351

MAIN

**ROOF DECK** 

The developer reserves the right to make modifications and changes to the building design, elevations, dimensions, specifications, features and prices, without prior notification. Decks, patios, stairs and windows may vary based on site conditions. All sizes and dimensions are approximate and based on architectural measurements. Reverse and/or mirror plans occur throughout the development. Please see disclosure for specific offering details once available. This is not an offering for sale. E & O.E.