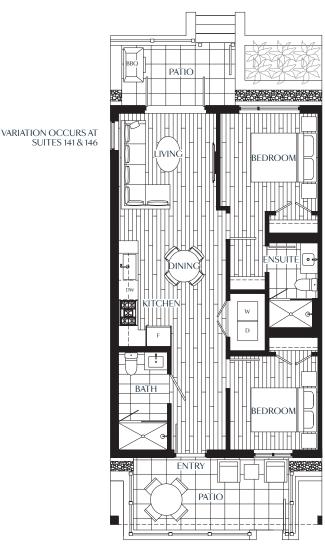

## Trails

**A1 2 BEDROOM** 

2 Bath

Interior: 753 - 756 SF Outdoor: 222 - 235 SF

LEVEL 1

The developer reserves the right to make modifications and changes to the building design, elevations, dimensions, specifications, features and prices, without prior notification. Decks, patios, stairs and windows may vary based on site conditions. All sizes and dimensions are approximate and based on architectural measurements. Reverse and/or mirror plans occur throughout the development. Please see disclosure for specific offering details once available. This is not an offering for sale. E & O.E.