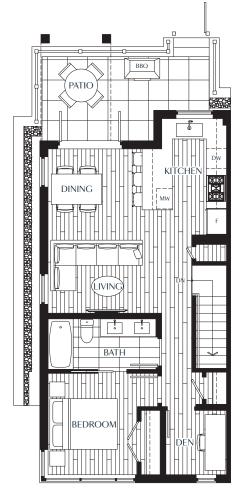

## **B2**

## 2 BEDROOM + DEN + LOCK-OFF

## 2 Bath

Interior: 1,013 SF Outdoor: 233 SF

LOWER

MAIN

The developer reserves the right to make modifications and changes to the building design, elevations, dimensions, specifications, features and prices, without prior notification. Decks, patios, stairs and windows may vary based on site conditions. All sizes and dimensions are approximate and based on architectural measurements. Reverse and/or mirror plans occur throughout the development. Please see disclosure for specific offering details once available. This is not an offering for sale. E & O. E.