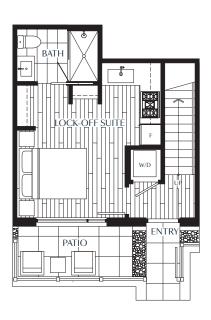

## **B2**

## 2 BEDROOM + DEN + LOCK-OFF

## 2 Bath

Interior: 1,013 SF Outdoor: 233 SF

LOWER

MAIN

The developer reserves the right to make modifications and changes to the building design, elevations, dimensions, specifications, features and prices, without prior notification. Decks, patios, stairs and windows may vary based on site conditions. All sizes and dimensions are approximate and based on architectural measurements. Reverse and/or mirror plans occur throughout the development. Please see disclosure for specific offering details once available. This is not an offering for sale. E & O. E.